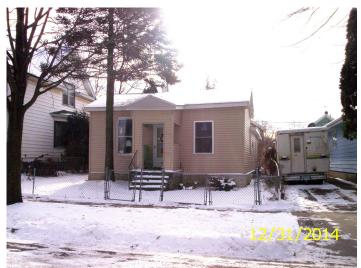

# A. SITE DESCRIPTION:

The John Lewis House at 412 Goodrich Avenue is a one-story, wood-frame, side-gabled, Greek Revival-style house constructed in 1856. The symmetrical facade features a pedimented stoop entry with box-columns, and single entry door flanked by double-hung windows. The roof-pitch is shallow which is typical of the style. Photos from the 1970 and the 1983 Historic Site Survey show the house with wood lap-siding, corner-boards, two-over-two wood double-hung windows, a wide frieze board, gable-returns, and two decorative brick chimneys. At the time of the 2011 Uppertown Survey in 2011, the windows on the front had been replaced and the house was wrapped in vinyl siding and the stoop partially enclosed. Photos from March 24, 2017 shows news vinyl siding with wood siding intact in locations, the window openings altered from doublehung to slider on the rear ell, one double-hung opening on the front reduced in size, the chimneys removed, and the interior gutted. The historic massing and footprint remain intact and the house still displays its Greek Revival form. The 2011 Uppertown Survey states, "This property has been identified as having been constructed from 1850 through 1865 and is one of the earliest constructed residences in Saint Paul. As a result, this property is recommended for intensive-level research to determine eligibility for local and/or National Register designation." Additional research and survey has not been undertaken.

- 7. Legislative Hearing Materials
  - a. Photos 12-31-2014
  - b. Photos 3-24-2017
  - c. Order to Abate 3-27-2017
  - d. PED Historic Review Form
  - e. Notice of Public Hearing 5-5-2017
  - f. SHPO letter 5-11-2017
  - g. Notice of Public Hearing to Remove or Repair 6-14-2017
- 8. Ramsey County Property Tax Documents
  - a. Property Information
  - b. Sale Information
  - c. Structure Descriptiond. Value History