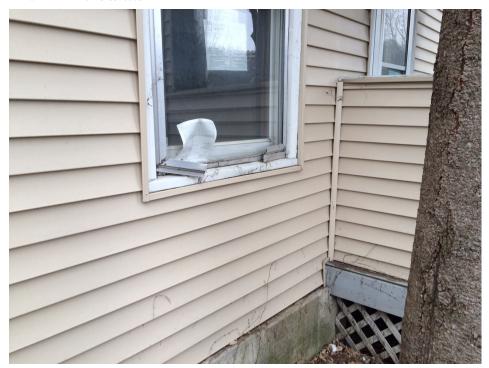

# A. SITE DESCRIPTION:

The John Lewis House at 412 Goodrich Avenue is a one-story, wood-frame, side-gabled, Greek Revival-style house constructed in 1856. The symmetrical facade features a pedimented stoop entry with box-columns, and single entry door flanked by double-hung windows. The roof-pitch is shallow which is typical of the style. Photos from the 1970 and the 1983 Historic Site Survey show the house with wood lap-siding, corner-boards, two-over-two wood double-hung windows, a wide frieze board, gable-returns, and two decorative brick chimneys. At the time of the 2011 Uppertown Survey in 2011, the windows on the front had been replaced and the house was wrapped in vinyl siding and the stoop partially enclosed. Photos from March 24, 2017 shows news vinyl siding with wood siding intact in locations, the window openings altered from doublehung to slider on the rear ell, one double-hung opening on the front reduced in size, the chimneys removed, and the interior gutted. The historic massing and footprint remain intact and the house still displays its Greek Revival form. The 2011 Uppertown Survey states, "This property has been identified as having been constructed from 1850 through 1865 and is one of the earliest constructed residences in Saint Paul. As a result, this property is recommended for intensive-level research to determine eligibility for local and/or National Register designation." Additional research and survey has not been undertaken.

**E. FINDINGS:** The following findings are based upon HPC records and research including a site inspection of the exterior of the property on March 6, 2015 by HPC staff.

- The John Lewis house at 412 Goodrich was surveyed during the 1983 Historic Sites Survey of Ramsey County (RA-SPC-1548), the 1992 Uppertown Survey, 2001 Pioneer Houses: 1854-1880 Historic Context Study, and the 2011 Neighborhoods at the Edge of the Walking City Context Study and Reconnaissance Survey of the Uppertown neighborhood. Photos dating back to the 1970s were made available by local historian Jim Sazevich and prior surveys.
- 2. The John Lewis House at 412 Goodrich Avenue was constructed in 1856; he and his family are listed as residing there in the 1857 Minnesota Territorial Census.
- 3. **Property Description:** The John Lewis House was constructed in 1856. According to Ramsey County Property Records, the lot is 35 ft. wide by 122 ft. deep the parcel size is 0.10 acres. The house is ~800 sq. ft. and one-story. The property is zoned R4.
- 4. Sale Information: According to Ramsey County Property Records, the property was sold for