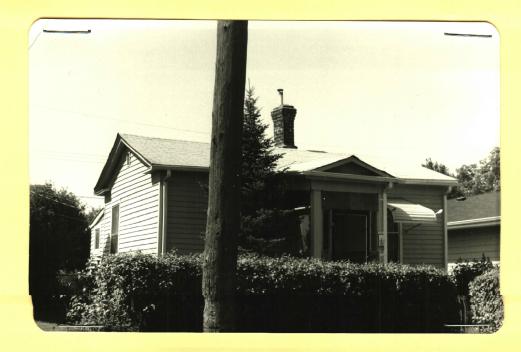

# A. SITE DESCRIPTION:

The John Lewis House at 412 Goodrich Avenue is a one-story, wood-frame, side-gabled, Greek Revival-style house constructed in 1856. The symmetrical facade features a pedimented stoop entry with box-columns, and single entry door flanked by double-hung windows. The roof-pitch is shallow which is typical of the style. Photos from the 1970 and the 1983 Historic Site Survey show the house with wood lap-siding, corner-boards, two-over-two wood double-hung windows, a wide frieze board, gable-returns, and two decorative brick chimneys. At the time of the 2011 Uppertown Survey in 2011, the windows on the front had been replaced and the house was wrapped in vinyl siding and the stoop partially enclosed. Photos from March 24, 2017 shows news vinyl siding with wood siding intact in locations, the window openings altered from doublehung to slider on the rear ell, one double-hung opening on the front reduced in size, the chimneys removed, and the interior gutted. The historic massing and footprint remain intact and the house still displays its Greek Revival form. The 2011 Uppertown Survey states, "This property has been identified as having been constructed from 1850 through 1865 and is one of the earliest constructed residences in Saint Paul. As a result, this property is recommended for intensive-level research to determine eligibility for local and/or National Register designation." Additional research and survey has not been undertaken.

**E. FINDINGS:** The following findings are based upon HPC records and research including a site inspection of the exterior of the property on March 6, 2015 by HPC staff.

- The John Lewis house at 412 Goodrich was surveyed during the 1983 Historic Sites Survey of Ramsey County (RA-SPC-1548), the 1992 Uppertown Survey, 2001 Pioneer Houses: 1854-1880 Historic Context Study, and the 2011 Neighborhoods at the Edge of the Walking City Context Study and Reconnaissance Survey of the Uppertown neighborhood. Photos dating back to the 1970s were made available by local historian Jim Sazevich and prior surveys.
- 2. The John Lewis House at 412 Goodrich Avenue was constructed in 1856; he and his family are listed as residing there in the 1857 Minnesota Territorial Census.
- 3. **Property Description:** The John Lewis House was constructed in 1856. According to Ramsey County Property Records, the lot is 35 ft. wide by 122 ft. deep the parcel size is 0.10 acres. The house is ~800 sq. ft. and one-story. The property is zoned R4.
- 4. Sale Information: According to Ramsey County Property Records, the property was sold for