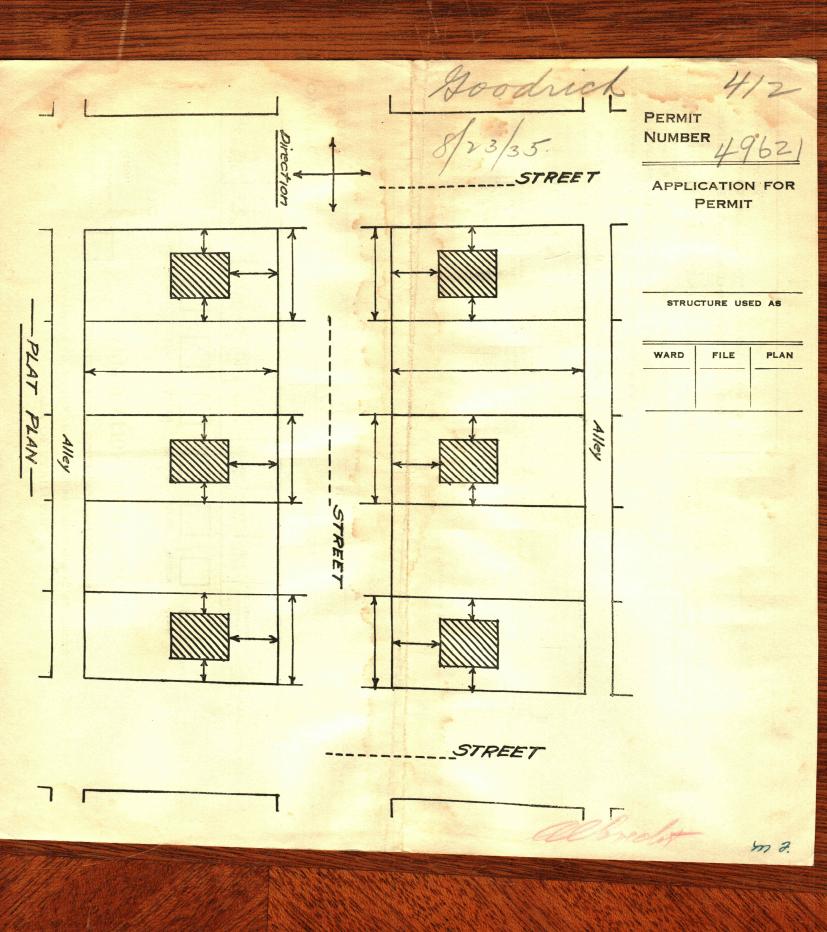

# G. ATTACHMENTS:

- 1. Historic Permit Index Card
- 2. Historic Building Permits
  - a. 1886 Foundation
  - b. 1919 Demo Barn & Construct Shed
  - c. 1935 Bathroom Addition
- 3. 1857 Minnesota Territorial Census John Lewis
- 4. Historic Maps
  - a. 1884 Hopkins Atlas
  - b. 1885
  - c. 1903-1925 Sanborn Fire Insurance Map
  - d. 1927-1950 Sanborn Fire Insurance Map
- 5. 1970s Photo by Tom Lutz shared by Jim Sazevich
- 6. Historic Inventory Forms
  - a. 1983 Historic Site Inventory Form
  - b. 2011 Uppertown Survey