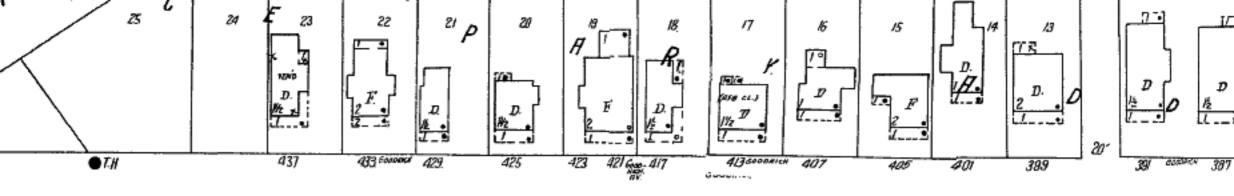

- 6. The consultant recommendation from the 2011 Neighborhoods at the Edge of the Walking City Historic Context Study Reconnaissance (Phase I) Survey of the Uppertown Neighborhood states, "This property has been identified as having been constructed from 1850 through 1865 and is one of the earliest constructed residences in Saint Paul. As a result, this property is recommended for intensive-level research to determine eligibility for local and/or National Register designation." An intensive-level (Phase II) survey has not been undertaken and would be required to determine if the property would be eligible for local designation or National register designation as an individual site or as part of a district.
- 7. Strategy 3.1 in the City's Historic Preservation Chapter of the Comprehensive Plan recommends: Implementing an ongoing survey program to identify and evaluate all types of historic resources in Saint Paul, including buildings, structures, objects, archaeological sites, districts, and landscapes. Given the recommendations for 412 Goodrich Avenue in the 2011 Survey of the property, an intensive-level survey should be the next step.
- 8. Strategy 3.6 in the City's Historic Preservation Chapter of the Comprehensive Plan recommends: Continuing to develop new and expand on existing historic contexts to allow for the continual identification of a full spectrum of historic resources. Given the construction date of the property, it is part of the Pioneer Houses Context Study and there may be further context architectural style or ethnic contexts to explore.
- 9. Strategy 4.5 and 5.3 in the City's Historic Preservation Chapter of the Comprehensive Plan recommend: Acquiring key threatened historic properties until a suitable owner can be found and realizing the full economic potential of key historic resources. It is preferable to work with the current owner to avoid demolition and rehabilitation the building. Per City of Saint Paul Legislative Code Sec. 73.04(5), "The heritage preservation commission may recommend to the city council, after review and comment by the city planning commission, that certain property eligible for designation as a heritage preservation site be acquired by gift, by negotiation or by eminent domain as provided for in Chapter 117 of Minnesota Statutes." The rehabilitation of 412 Goodrich Avenue could serve as a catalyst for additional rehabilitation of historic resources in the surrounding neighborhood.
- 10. The number of Pioneer Era houses extant in St. Paul can be estimated based on the properties identified in the 1983 survey and the 2001 context study, however, not all have been identified, and because many are not designated, it isn't know how many remain.
- 11. The Sanborn Insurance map for this site indicates the footprint of the house has changed very little since 1925. While the pedimented entry is not shown on the map, it is stylistically appropriate to the modest Greek Revival style. The barn was demolished and replaced with a smaller shed in 1886. The second dwelling at the rear of the lot was removed between 1903 and 1925. There is no alley access on this block nor is there a curb cut or off-street parking.
- 12. Staff has not extensively researched other historical associations with the subject building such as persons that have contributed in some way to Saint Paul's history and development or an architect or an association with an important event. The name, Walla, is associated with the property for several decades, and further research would be necessary.