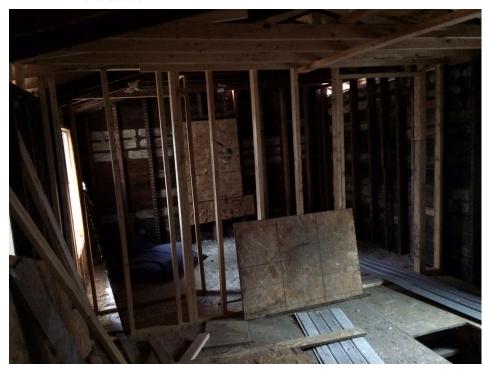

# A. SITE DESCRIPTION:

The John Lewis House at 412 Goodrich Avenue is a one-story, wood-frame, side-gabled, Greek Revival-style house constructed in 1856. The symmetrical facade features a pedimented stoop entry with box-columns, and single entry door flanked by double-hung windows. The roof-pitch is shallow which is typical of the style. Photos from the 1970 and the 1983 Historic Site Survey show the house with wood lap-siding, corner-boards, two-over-two wood double-hung windows, a wide frieze board, gable-returns, and two decorative brick chimneys. At the time of the 2011 Uppertown Survey in 2011, the windows on the front had been replaced and the house was wrapped in vinyl siding and the stoop partially enclosed. Photos from March 24, 2017 shows news vinyl siding with wood siding intact in locations, the window openings altered from doublehung to slider on the rear ell, one double-hung opening on the front reduced in size, the chimneys removed, and the interior gutted. The historic massing and footprint remain intact and the house still displays its Greek Revival form. The 2011 Uppertown Survey states, "This property has been identified as having been constructed from 1850 through 1865 and is one of the earliest constructed residences in Saint Paul. As a result, this property is recommended for intensive-level research to determine eligibility for local and/or National Register designation." Additional research and survey has not been undertaken.

**E. FINDINGS:** The following findings are based upon HPC records and research including a site inspection of the exterior of the property on March 6, 2015 by HPC staff.

- The John Lewis house at 412 Goodrich was surveyed during the 1983 Historic Sites Survey of Ramsey County (RA-SPC-1548), the 1992 Uppertown Survey, 2001 Pioneer Houses: 1854-1880 Historic Context Study, and the 2011 Neighborhoods at the Edge of the Walking City Context Study and Reconnaissance Survey of the Uppertown neighborhood. Photos dating back to the 1970s were made available by local historian Jim Sazevich and prior surveys.
- 2. The John Lewis House at 412 Goodrich Avenue was constructed in 1856; he and his family are listed as residing there in the 1857 Minnesota Territorial Census.
- 3. **Property Description:** The John Lewis House was constructed in 1856. According to Ramsey County Property Records, the lot is 35 ft. wide by 122 ft. deep the parcel size is 0.10 acres. The house is ~800 sq. ft. and one-story. The property is zoned R4.
- 4. Sale Information: According to Ramsey County Property Records, the property was sold for