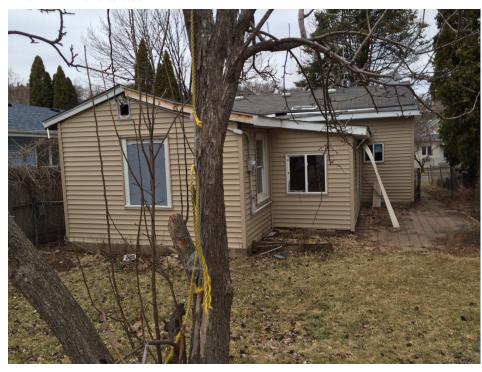

# A. SITE DESCRIPTION:

The John Lewis House at 412 Goodrich Avenue is a one-story, wood-frame, side-gabled, Greek Revival-style house constructed in 1856. The symmetrical facade features a pedimented stoop entry with box-columns, and single entry door flanked by double-hung windows. The roof-pitch is shallow which is typical of the style. Photos from the 1970 and the 1983 Historic Site Survey show the house with wood lap-siding, corner-boards, two-over-two wood double-hung windows, a wide frieze board, gable-returns, and two decorative brick chimneys. At the time of the 2011 Uppertown Survey in 2011, the windows on the front had been replaced and the house was wrapped in vinyl siding and the stoop partially enclosed. Photos from March 24, 2017 shows news vinyl siding with wood siding intact in locations, the window openings altered from doublehung to slider on the rear ell, one double-hung opening on the front reduced in size, the chimneys removed, and the interior gutted. The historic massing and footprint remain intact and the house still displays its Greek Revival form. The 2011 Uppertown Survey states, "This property has been identified as having been constructed from 1850 through 1865 and is one of the earliest constructed residences in Saint Paul. As a result, this property is recommended for intensive-level research to determine eligibility for local and/or National Register designation." Additional research and survey has not been undertaken.

## B. PROPOSED CHANGES/BACKGROUND:

This property became a Vacant Category 2 building on December 31, 2014 and Category 3 on March 23, 2017. Records indicate that the owner is Timothy Murphy of Hudson, Wisconsin. On March 27, 2017, an Order to Abate was issued and on May 5<sup>th</sup>, notice of the Legislative public hearing was mailed and published. The Legislative Hearing Officer has continued the Legislative Hearing from June 13 to June 27 in order for the HPC to review and make a recommendation regarding the orders by the Department of Safety and Inspections (DSI) to remove or repair the property. The DSI has issued a Remove or Repair order given the structure's nuisance conditions. The DSI has recommended removal of the structure to the Legislative Hearing Officer. On June 15<sup>th</sup>, Public Works issued a Right-of-Way permit to Cut & Cap gas service in the boulevard – this would indicate the owner is proceeding with demolition of the building.