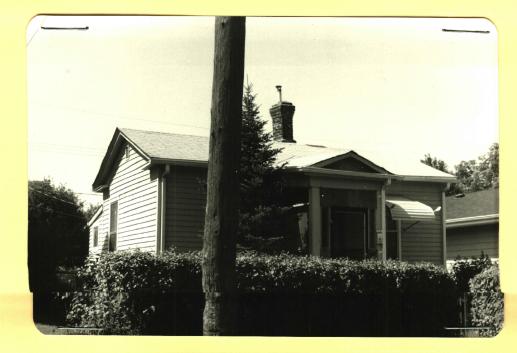

# A. SITE DESCRIPTION:

The John Lewis House at 412 Goodrich Avenue is a one-story, wood-frame, side-gabled, Greek Revival-style house constructed in 1856. The symmetrical facade features a pedimented stoop entry with box-columns, and single entry door flanked by double-hung windows. The roof-pitch is shallow which is typical of the style. Photos from the 1970 and the 1983 Historic Site Survey show the house with wood lap-siding, corner-boards, two-over-two wood double-hung windows, a wide frieze board, gable-returns, and two decorative brick chimneys. At the time of the 2011 Uppertown Survey in 2011, the windows on the front had been replaced and the house was wrapped in vinyl siding and the stoop partially enclosed. Photos from March 24, 2017 shows news vinyl siding with wood siding intact in locations, the window openings altered from doublehung to slider on the rear ell, one double-hung opening on the front reduced in size, the chimneys removed, and the interior gutted. The historic massing and footprint remain intact and the house still displays its Greek Revival form. The 2011 Uppertown Survey states, "This property has been identified as having been constructed from 1850 through 1865 and is one of the earliest constructed residences in Saint Paul. As a result, this property is recommended for intensive-level research to determine eligibility for local and/or National Register designation." Additional research and survey has not been undertaken.

**E. FINDINGS:** The following findings are based upon HPC records and research including a site inspection of the exterior of the property on March 6, 2015 by HPC staff.

- The John Lewis house at 412 Goodrich was surveyed during the 1983 Historic Sites Survey of Ramsey County (RA-SPC-1548), the 1992 Uppertown Survey, 2001 Pioneer Houses: 1854-1880 Historic Context Study, and the 2011 Neighborhoods at the Edge of the Walking City Context Study and Reconnaissance Survey of the Uppertown neighborhood. Photos dating back to the 1970s were made available by local historian Jim Sazevich and prior surveys.
- 2. The John Lewis House at 412 Goodrich Avenue was constructed in 1856; he and his family are listed as residing there in the 1857 Minnesota Territorial Census.
- 3. **Property Description:** The John Lewis House was constructed in 1856. According to Ramsey County Property Records, the lot is 35 ft. wide by 122 ft. deep the parcel size is 0.10 acres. The house is ~800 sq. ft. and one-story. The property is zoned R4.
- 4. Sale Information: According to Ramsey County Property Records, the property was sold for