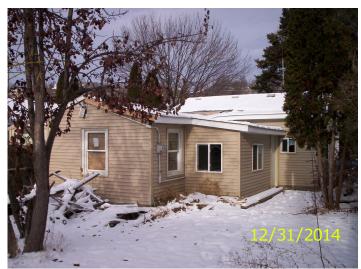

# A. SITE DESCRIPTION:

The John Lewis House at 412 Goodrich Avenue is a one-story, wood-frame, side-gabled, Greek Revival-style house constructed in 1856. The symmetrical facade features a pedimented stoop entry with box-columns, and single entry door flanked by double-hung windows. The roof-pitch is shallow which is typical of the style. Photos from the 1970 and the 1983 Historic Site Survey show the house with wood lap-siding, corner-boards, two-over-two wood double-hung windows, a wide frieze board, gable-returns, and two decorative brick chimneys. At the time of the 2011 Uppertown Survey in 2011, the windows on the front had been replaced and the house was wrapped in vinyl siding and the stoop partially enclosed. Photos from March 24, 2017 shows news vinyl siding with wood siding intact in locations, the window openings altered from doublehung to slider on the rear ell, one double-hung opening on the front reduced in size, the chimneys removed, and the interior gutted. The historic massing and footprint remain intact and the house still displays its Greek Revival form. The 2011 Uppertown Survey states, "This property has been identified as having been constructed from 1850 through 1865 and is one of the earliest constructed residences in Saint Paul. As a result, this property is recommended for intensive-level research to determine eligibility for local and/or National Register designation." Additional research and survey has not been undertaken.

- 7. Legislative Hearing Materials
  - a. Photos 12-31-2014
  - b. Photos 3-24-2017
  - c. Order to Abate 3-27-2017
  - d. PED Historic Review Form
  - e. Notice of Public Hearing 5-5-2017
  - f. SHPO letter 5-11-2017
  - g. Notice of Public Hearing to Remove or Repair 6-14-2017
- 8. Ramsey County Property Tax Documents
  - a. Property Information
  - b. Sale Information
  - c. Structure Descriptiond. Value History