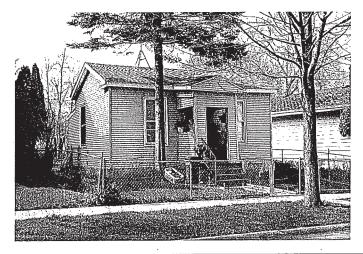

# A. SITE DESCRIPTION:

The John Lewis House at 412 Goodrich Avenue is a one-story, wood-frame, side-gabled, Greek Revival-style house constructed in 1856. The symmetrical facade features a pedimented stoop entry with box-columns, and single entry door flanked by double-hung windows. The roof-pitch is shallow which is typical of the style. Photos from the 1970 and the 1983 Historic Site Survey show the house with wood lap-siding, corner-boards, two-over-two wood double-hung windows, a wide frieze board, gable-returns, and two decorative brick chimneys. At the time of the 2011 Uppertown Survey in 2011, the windows on the front had been replaced and the house was wrapped in vinyl siding and the stoop partially enclosed. Photos from March 24, 2017 shows news vinyl siding with wood siding intact in locations, the window openings altered from doublehung to slider on the rear ell, one double-hung opening on the front reduced in size, the chimneys removed, and the interior gutted. The historic massing and footprint remain intact and the house still displays its Greek Revival form. The 2011 Uppertown Survey states, "This property has been identified as having been constructed from 1850 through 1865 and is one of the earliest constructed residences in Saint Paul. As a result, this property is recommended for intensive-level research to determine eligibility for local and/or National Register designation." Additional research and survey has not been undertaken.

**E. FINDINGS:** The following findings are based upon HPC records and research including a site inspection of the exterior of the property on March 6, 2015 by HPC staff.

- The John Lewis house at 412 Goodrich was surveyed during the 1983 Historic Sites Survey of Ramsey County (RA-SPC-1548), the 1992 Uppertown Survey, 2001 Pioneer Houses: 1854-1880 Historic Context Study, and the 2011 Neighborhoods at the Edge of the Walking City Context Study and Reconnaissance Survey of the Uppertown neighborhood. Photos dating back to the 1970s were made available by local historian Jim Sazevich and prior surveys.
- 2. The John Lewis House at 412 Goodrich Avenue was constructed in 1856; he and his family are listed as residing there in the 1857 Minnesota Territorial Census.
- 3. **Property Description:** The John Lewis House was constructed in 1856. According to Ramsey County Property Records, the lot is 35 ft. wide by 122 ft. deep the parcel size is 0.10 acres. The house is ~800 sq. ft. and one-story. The property is zoned R4.
- 4. Sale Information: According to Ramsey County Property Records, the property was sold for