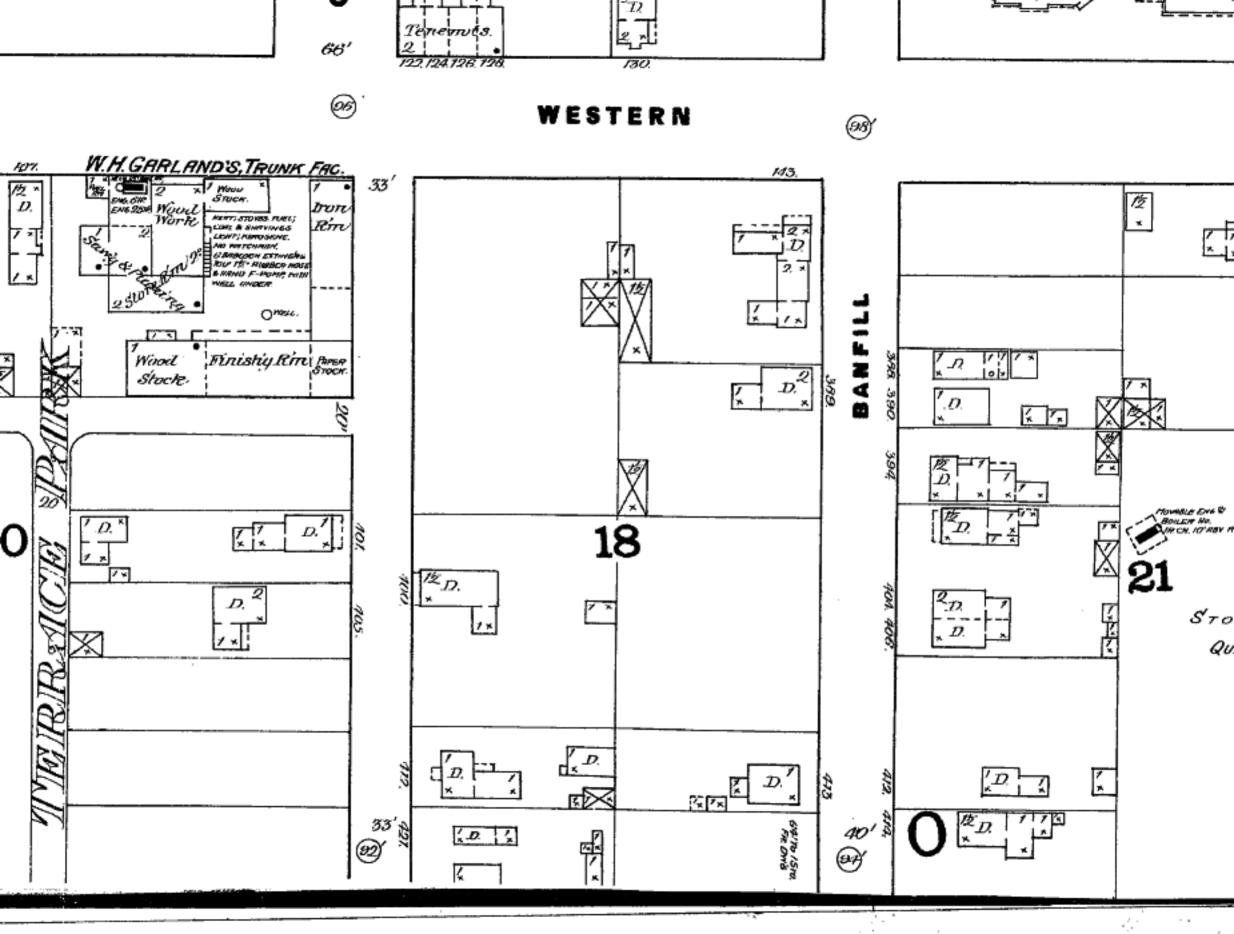

- 6. The consultant recommendation from the 2011 Neighborhoods at the Edge of the Walking City Historic Context Study Reconnaissance (Phase I) Survey of the Uppertown Neighborhood states, "This property has been identified as having been constructed from 1850 through 1865 and is one of the earliest constructed residences in Saint Paul. As a result, this property is recommended for intensive-level research to determine eligibility for local and/or National Register designation." An intensive-level (Phase II) survey has not been undertaken and would be required to determine if the property would be eligible for local designation or National register designation as an individual site or as part of a district.
- 7. Strategy 3.1 in the City's Historic Preservation Chapter of the Comprehensive Plan recommends: Implementing an ongoing survey program to identify and evaluate all types of historic resources in Saint Paul, including buildings, structures, objects, archaeological sites, districts, and landscapes. Given the recommendations for 412 Goodrich Avenue in the 2011 Survey of the property, an intensive-level survey should be the next step.
- 8. Strategy 3.6 in the City's Historic Preservation Chapter of the Comprehensive Plan recommends: Continuing to develop new and expand on existing historic contexts to allow for the continual identification of a full spectrum of historic resources. Given the construction date of the property, it is part of the Pioneer Houses Context Study and there may be further context architectural style or ethnic contexts to explore.
- 9. Strategy 4.5 and 5.3 in the City's Historic Preservation Chapter of the Comprehensive Plan recommend: Acquiring key threatened historic properties until a suitable owner can be found and realizing the full economic potential of key historic resources. It is preferable to work with the current owner to avoid demolition and rehabilitation the building. Per City of Saint Paul Legislative Code Sec. 73.04(5), "The heritage preservation commission may recommend to the city council, after review and comment by the city planning commission, that certain property eligible for designation as a heritage preservation site be acquired by gift, by negotiation or by eminent domain as provided for in Chapter 117 of Minnesota Statutes." The rehabilitation of 412 Goodrich Avenue could serve as a catalyst for additional rehabilitation of historic resources in the surrounding neighborhood.
- 10. The number of Pioneer Era houses extant in St. Paul can be estimated based on the properties identified in the 1983 survey and the 2001 context study, however, not all have been identified, and because many are not designated, it isn't know how many remain.
- 11. The Sanborn Insurance map for this site indicates the footprint of the house has changed very little since 1925. While the pedimented entry is not shown on the map, it is stylistically appropriate to the modest Greek Revival style. The barn was demolished and replaced with a smaller shed in 1886. The second dwelling at the rear of the lot was removed between 1903 and 1925. There is no alley access on this block nor is there a curb cut or off-street parking.
- 12. Staff has not extensively researched other historical associations with the subject building such as persons that have contributed in some way to Saint Paul's history and development or an architect or an association with an important event. The name, Walla, is associated with the property for several decades, and further research would be necessary.