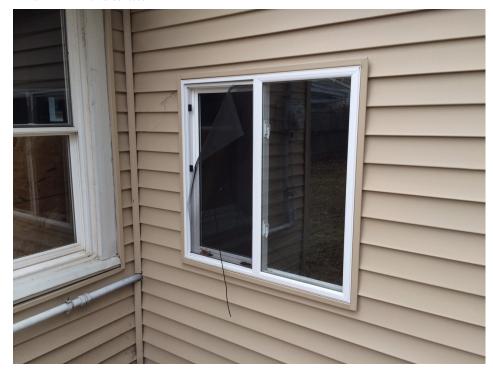

# A. SITE DESCRIPTION:

The John Lewis House at 412 Goodrich Avenue is a one-story, wood-frame, side-gabled, Greek Revival-style house constructed in 1856. The symmetrical facade features a pedimented stoop entry with box-columns, and single entry door flanked by double-hung windows. The roof-pitch is shallow which is typical of the style. Photos from the 1970 and the 1983 Historic Site Survey show the house with wood lap-siding, corner-boards, two-over-two wood double-hung windows, a wide frieze board, gable-returns, and two decorative brick chimneys. At the time of the 2011 Uppertown Survey in 2011, the windows on the front had been replaced and the house was wrapped in vinyl siding and the stoop partially enclosed. Photos from March 24, 2017 shows news vinyl siding with wood siding intact in locations, the window openings altered from doublehung to slider on the rear ell, one double-hung opening on the front reduced in size, the chimneys removed, and the interior gutted. The historic massing and footprint remain intact and the house still displays its Greek Revival form. The 2011 Uppertown Survey states, "This property has been identified as having been constructed from 1850 through 1865 and is one of the earliest constructed residences in Saint Paul. As a result, this property is recommended for intensive-level research to determine eligibility for local and/or National Register designation." Additional research and survey has not been undertaken.