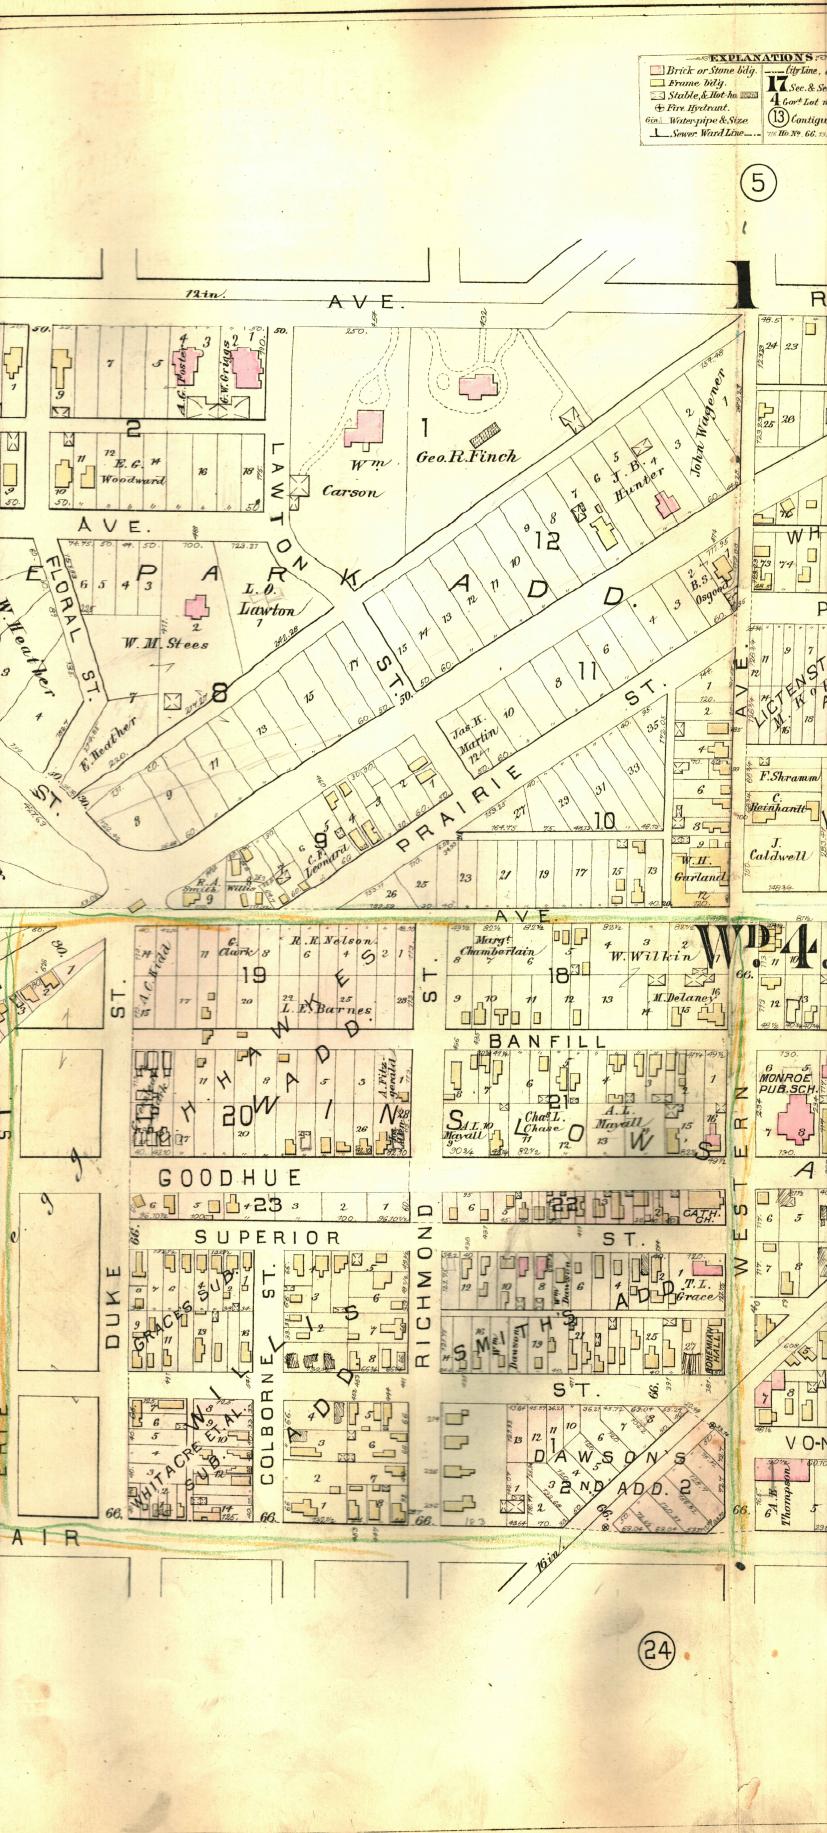

- 6. The consultant recommendation from the 2011 Neighborhoods at the Edge of the Walking City Historic Context Study Reconnaissance (Phase I) Survey of the Uppertown Neighborhood states, "This property has been identified as having been constructed from 1850 through 1865 and is one of the earliest constructed residences in Saint Paul. As a result, this property is recommended for intensive-level research to determine eligibility for local and/or National Register designation." An intensive-level (Phase II) survey has not been undertaken and would be required to determine if the property would be eligible for local designation or National register designation as an individual site or as part of a district.
- 7. Strategy 3.1 in the City's Historic Preservation Chapter of the Comprehensive Plan recommends: Implementing an ongoing survey program to identify and evaluate all types of historic resources in Saint Paul, including buildings, structures, objects, archaeological sites, districts, and landscapes. Given the recommendations for 412 Goodrich Avenue in the 2011 Survey of the property, an intensive-level survey should be the next step.
- 8. Strategy 3.6 in the City's Historic Preservation Chapter of the Comprehensive Plan recommends: Continuing to develop new and expand on existing historic contexts to allow for the continual identification of a full spectrum of historic resources. Given the construction date of the property, it is part of the Pioneer Houses Context Study and there may be further context architectural style or ethnic contexts to explore.
- 9. Strategy 4.5 and 5.3 in the City's Historic Preservation Chapter of the Comprehensive Plan recommend: Acquiring key threatened historic properties until a suitable owner can be found and realizing the full economic potential of key historic resources. It is preferable to work with the current owner to avoid demolition and rehabilitation the building. Per City of Saint Paul Legislative Code Sec. 73.04(5), "The heritage preservation commission may recommend to the city council, after review and comment by the city planning commission, that certain property eligible for designation as a heritage preservation site be acquired by gift, by negotiation or by eminent domain as provided for in Chapter 117 of Minnesota Statutes." The rehabilitation of 412 Goodrich Avenue could serve as a catalyst for additional rehabilitation of historic resources in the surrounding neighborhood.
- 10. The number of Pioneer Era houses extant in St. Paul can be estimated based on the properties identified in the 1983 survey and the 2001 context study, however, not all have been identified, and because many are not designated, it isn't know how many remain.
- 11. The Sanborn Insurance map for this site indicates the footprint of the house has changed very little since 1925. While the pedimented entry is not shown on the map, it is stylistically appropriate to the modest Greek Revival style. The barn was demolished and replaced with a smaller shed in 1886. The second dwelling at the rear of the lot was removed between 1903 and 1925. There is no alley access on this block nor is there a curb cut or off-street parking.
- 12. Staff has not extensively researched other historical associations with the subject building such as persons that have contributed in some way to Saint Paul's history and development or an architect or an association with an important event. The name, Walla, is associated with the property for several decades, and further research would be necessary.

# G. ATTACHMENTS:

- 1. Historic Permit Index Card
- 2. Historic Building Permits
  - a. 1886 Foundation
  - b. 1919 Demo Barn & Construct Shed
  - c. 1935 Bathroom Addition
- 3. 1857 Minnesota Territorial Census John Lewis
- 4. Historic Maps
  - a. 1884 Hopkins Atlas
  - b. 1885
  - c. 1903-1925 Sanborn Fire Insurance Map
  - d. 1927-1950 Sanborn Fire Insurance Map
- 5. 1970s Photo by Tom Lutz shared by Jim Sazevich
- 6. Historic Inventory Forms
  - a. 1983 Historic Site Inventory Form
  - b. 2011 Uppertown Survey