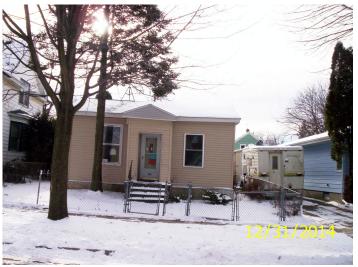

# A. SITE DESCRIPTION:

The John Lewis House at 412 Goodrich Avenue is a one-story, wood-frame, side-gabled, Greek Revival-style house constructed in 1856. The symmetrical facade features a pedimented stoop entry with box-columns, and single entry door flanked by double-hung windows. The roof-pitch is shallow which is typical of the style. Photos from the 1970 and the 1983 Historic Site Survey show the house with wood lap-siding, corner-boards, two-over-two wood double-hung windows, a wide frieze board, gable-returns, and two decorative brick chimneys. At the time of the 2011 Uppertown Survey in 2011, the windows on the front had been replaced and the house was wrapped in vinyl siding and the stoop partially enclosed. Photos from March 24, 2017 shows news vinyl siding with wood siding intact in locations, the window openings altered from doublehung to slider on the rear ell, one double-hung opening on the front reduced in size, the chimneys removed, and the interior gutted. The historic massing and footprint remain intact and the house still displays its Greek Revival form. The 2011 Uppertown Survey states, "This property has been identified as having been constructed from 1850 through 1865 and is one of the earliest constructed residences in Saint Paul. As a result, this property is recommended for intensive-level research to determine eligibility for local and/or National Register designation." Additional research and survey has not been undertaken.

- 7. Legislative Hearing Materials
  - a. Photos 12-31-2014
  - b. Photos 3-24-2017
  - c. Order to Abate 3-27-2017
  - d. PED Historic Review Form
  - e. Notice of Public Hearing 5-5-2017
  - f. SHPO letter 5-11-2017
  - g. Notice of Public Hearing to Remove or Repair 6-14-2017
- 8. Ramsey County Property Tax Documents
  - a. Property Information
  - b. Sale Information
  - c. Structure Descriptiond. Value History