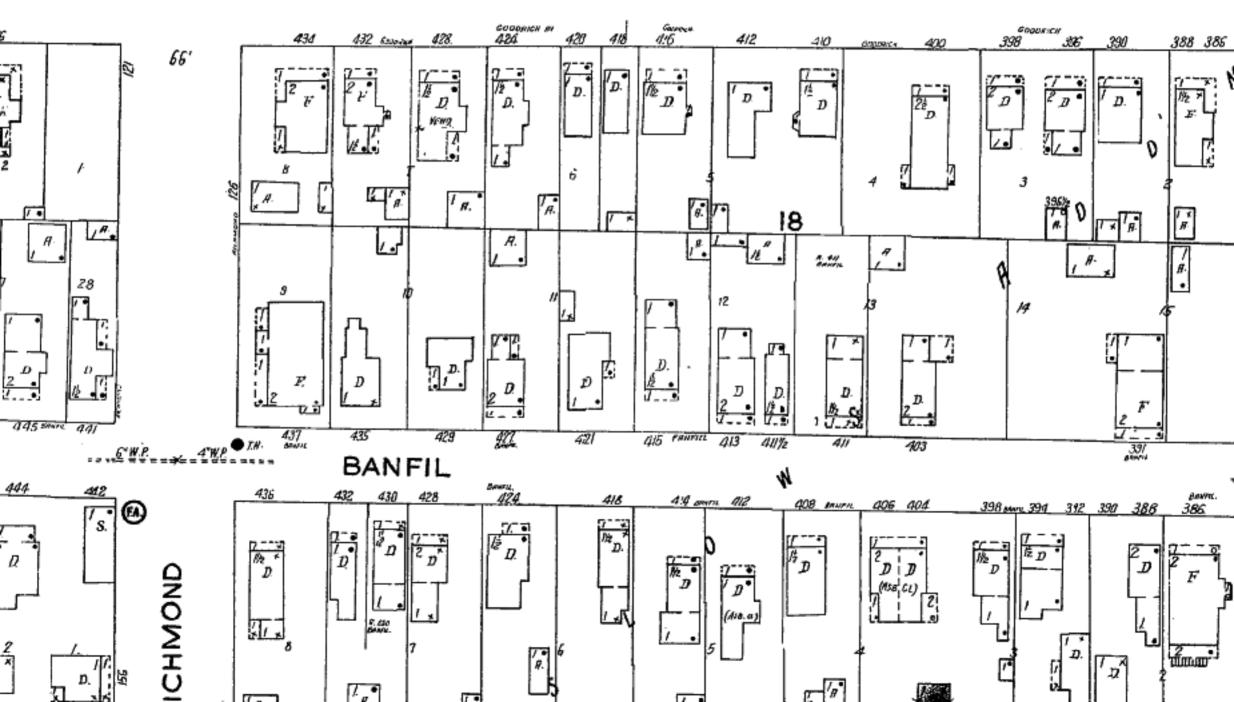

- 6. The consultant recommendation from the 2011 Neighborhoods at the Edge of the Walking City Historic Context Study Reconnaissance (Phase I) Survey of the Uppertown Neighborhood states, "This property has been identified as having been constructed from 1850 through 1865 and is one of the earliest constructed residences in Saint Paul. As a result, this property is recommended for intensive-level research to determine eligibility for local and/or National Register designation." An intensive-level (Phase II) survey has not been undertaken and would be required to determine if the property would be eligible for local designation or National register designation as an individual site or as part of a district.
- 7. Strategy 3.1 in the City's Historic Preservation Chapter of the Comprehensive Plan recommends: Implementing an ongoing survey program to identify and evaluate all types of historic resources in Saint Paul, including buildings, structures, objects, archaeological sites, districts, and landscapes. Given the recommendations for 412 Goodrich Avenue in the 2011 Survey of the property, an intensive-level survey should be the next step.
- 8. Strategy 3.6 in the City's Historic Preservation Chapter of the Comprehensive Plan recommends: Continuing to develop new and expand on existing historic contexts to allow for the continual identification of a full spectrum of historic resources. Given the construction date of the property, it is part of the Pioneer Houses Context Study and there may be further context architectural style or ethnic contexts to explore.
- 9. Strategy 4.5 and 5.3 in the City's Historic Preservation Chapter of the Comprehensive Plan recommend: Acquiring key threatened historic properties until a suitable owner can be found and realizing the full economic potential of key historic resources. It is preferable to work with the current owner to avoid demolition and rehabilitation the building. Per City of Saint Paul Legislative Code Sec. 73.04(5), "The heritage preservation commission may recommend to the city council, after review and comment by the city planning commission, that certain property eligible for designation as a heritage preservation site be acquired by gift, by negotiation or by eminent domain as provided for in Chapter 117 of Minnesota Statutes." The rehabilitation of 412 Goodrich Avenue could serve as a catalyst for additional rehabilitation of historic resources in the surrounding neighborhood.
- 10. The number of Pioneer Era houses extant in St. Paul can be estimated based on the properties identified in the 1983 survey and the 2001 context study, however, not all have been identified, and because many are not designated, it isn't know how many remain.
- 11. The Sanborn Insurance map for this site indicates the footprint of the house has changed very little since 1925. While the pedimented entry is not shown on the map, it is stylistically appropriate to the modest Greek Revival style. The barn was demolished and replaced with a smaller shed in 1886. The second dwelling at the rear of the lot was removed between 1903 and 1925. There is no alley access on this block nor is there a curb cut or off-street parking.
- 12. Staff has not extensively researched other historical associations with the subject building such as persons that have contributed in some way to Saint Paul's history and development or an architect or an association with an important event. The name, Walla, is associated with the property for several decades, and further research would be necessary.