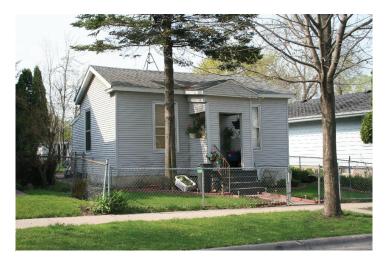

# A. SITE DESCRIPTION:

The John Lewis House at 412 Goodrich Avenue is a one-story, wood-frame, side-gabled, Greek Revival-style house constructed in 1856. The symmetrical facade features a pedimented stoop entry with box-columns, and single entry door flanked by double-hung windows. The roof-pitch is shallow which is typical of the style. Photos from the 1970 and the 1983 Historic Site Survey show the house with wood lap-siding, corner-boards, two-over-two wood double-hung windows, a wide frieze board, gable-returns, and two decorative brick chimneys. At the time of the 2011 Uppertown Survey in 2011, the windows on the front had been replaced and the house was wrapped in vinyl siding and the stoop partially enclosed. Photos from March 24, 2017 shows news vinyl siding with wood siding intact in locations, the window openings altered from doublehung to slider on the rear ell, one double-hung opening on the front reduced in size, the chimneys removed, and the interior gutted. The historic massing and footprint remain intact and the house still displays its Greek Revival form. The 2011 Uppertown Survey states, "This property has been identified as having been constructed from 1850 through 1865 and is one of the earliest constructed residences in Saint Paul. As a result, this property is recommended for intensive-level research to determine eligibility for local and/or National Register designation." Additional research and survey has not been undertaken.

**E. FINDINGS:** The following findings are based upon HPC records and research including a site inspection of the exterior of the property on March 6, 2015 by HPC staff.

- The John Lewis house at 412 Goodrich was surveyed during the 1983 Historic Sites Survey of Ramsey County (RA-SPC-1548), the 1992 Uppertown Survey, 2001 Pioneer Houses: 1854-1880 Historic Context Study, and the 2011 Neighborhoods at the Edge of the Walking City Context Study and Reconnaissance Survey of the Uppertown neighborhood. Photos dating back to the 1970s were made available by local historian Jim Sazevich and prior surveys.
- 2. The John Lewis House at 412 Goodrich Avenue was constructed in 1856; he and his family are listed as residing there in the 1857 Minnesota Territorial Census.
- 3. **Property Description:** The John Lewis House was constructed in 1856. According to Ramsey County Property Records, the lot is 35 ft. wide by 122 ft. deep the parcel size is 0.10 acres. The house is ~800 sq. ft. and one-story. The property is zoned R4.
- 4. Sale Information: According to Ramsey County Property Records, the property was sold for