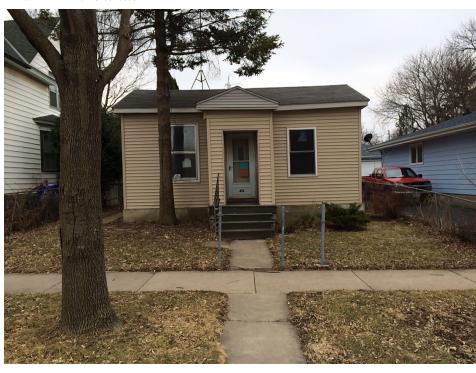

# A. SITE DESCRIPTION:

The John Lewis House at 412 Goodrich Avenue is a one-story, wood-frame, side-gabled, Greek Revival-style house constructed in 1856. The symmetrical facade features a pedimented stoop entry with box-columns, and single entry door flanked by double-hung windows. The roof-pitch is shallow which is typical of the style. Photos from the 1970 and the 1983 Historic Site Survey show the house with wood lap-siding, corner-boards, two-over-two wood double-hung windows, a wide frieze board, gable-returns, and two decorative brick chimneys. At the time of the 2011 Uppertown Survey in 2011, the windows on the front had been replaced and the house was wrapped in vinyl siding and the stoop partially enclosed. Photos from March 24, 2017 shows news vinyl siding with wood siding intact in locations, the window openings altered from doublehung to slider on the rear ell, one double-hung opening on the front reduced in size, the chimneys removed, and the interior gutted. The historic massing and footprint remain intact and the house still displays its Greek Revival form. The 2011 Uppertown Survey states, "This property has been identified as having been constructed from 1850 through 1865 and is one of the earliest constructed residences in Saint Paul. As a result, this property is recommended for intensive-level research to determine eligibility for local and/or National Register designation." Additional research and survey has not been undertaken.

**E. FINDINGS:** The following findings are based upon HPC records and research including a site inspection of the exterior of the property on March 6, 2015 by HPC staff.

- The John Lewis house at 412 Goodrich was surveyed during the 1983 Historic Sites Survey of Ramsey County (RA-SPC-1548), the 1992 Uppertown Survey, 2001 Pioneer Houses: 1854-1880 Historic Context Study, and the 2011 Neighborhoods at the Edge of the Walking City Context Study and Reconnaissance Survey of the Uppertown neighborhood. Photos dating back to the 1970s were made available by local historian Jim Sazevich and prior surveys.
- 2. The John Lewis House at 412 Goodrich Avenue was constructed in 1856; he and his family are listed as residing there in the 1857 Minnesota Territorial Census.
- 3. **Property Description:** The John Lewis House was constructed in 1856. According to Ramsey County Property Records, the lot is 35 ft. wide by 122 ft. deep the parcel size is 0.10 acres. The house is ~800 sq. ft. and one-story. The property is zoned R4.
- 4. Sale Information: According to Ramsey County Property Records, the property was sold for