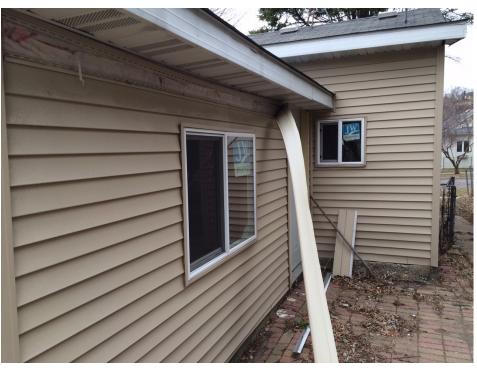

# A. SITE DESCRIPTION:

The John Lewis House at 412 Goodrich Avenue is a one-story, wood-frame, side-gabled, Greek Revival-style house constructed in 1856. The symmetrical facade features a pedimented stoop entry with box-columns, and single entry door flanked by double-hung windows. The roof-pitch is shallow which is typical of the style. Photos from the 1970 and the 1983 Historic Site Survey show the house with wood lap-siding, corner-boards, two-over-two wood double-hung windows, a wide frieze board, gable-returns, and two decorative brick chimneys. At the time of the 2011 Uppertown Survey in 2011, the windows on the front had been replaced and the house was wrapped in vinyl siding and the stoop partially enclosed. Photos from March 24, 2017 shows news vinyl siding with wood siding intact in locations, the window openings altered from doublehung to slider on the rear ell, one double-hung opening on the front reduced in size, the chimneys removed, and the interior gutted. The historic massing and footprint remain intact and the house still displays its Greek Revival form. The 2011 Uppertown Survey states, "This property has been identified as having been constructed from 1850 through 1865 and is one of the earliest constructed residences in Saint Paul. As a result, this property is recommended for intensive-level research to determine eligibility for local and/or National Register designation." Additional research and survey has not been undertaken.

## B. PROPOSED CHANGES/BACKGROUND:

This property became a Vacant Category 2 building on December 31, 2014 and Category 3 on March 23, 2017. Records indicate that the owner is Timothy Murphy of Hudson, Wisconsin. On March 27, 2017, an Order to Abate was issued and on May 5<sup>th</sup>, notice of the Legislative public hearing was mailed and published. The Legislative Hearing Officer has continued the Legislative Hearing from June 13 to June 27 in order for the HPC to review and make a recommendation regarding the orders by the Department of Safety and Inspections (DSI) to remove or repair the property. The DSI has issued a Remove or Repair order given the structure's nuisance conditions. The DSI has recommended removal of the structure to the Legislative Hearing Officer. On June 15<sup>th</sup>, Public Works issued a Right-of-Way permit to Cut & Cap gas service in the boulevard – this would indicate the owner is proceeding with demolition of the building.