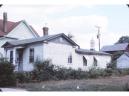

# A. SITE DESCRIPTION:

The John Lewis House at 412 Goodrich Avenue is a one-story, wood-frame, side-gabled, Greek Revival-style house constructed in 1856. The symmetrical facade features a pedimented stoop entry with box-columns, and single entry door flanked by double-hung windows. The roof-pitch is shallow which is typical of the style. Photos from the 1970 and the 1983 Historic Site Survey show the house with wood lap-siding, corner-boards, two-over-two wood double-hung windows, a wide frieze board, gable-returns, and two decorative brick chimneys. At the time of the 2011 Uppertown Survey in 2011, the windows on the front had been replaced and the house was wrapped in vinyl siding and the stoop partially enclosed. Photos from March 24, 2017 shows news vinyl siding with wood siding intact in locations, the window openings altered from doublehung to slider on the rear ell, one double-hung opening on the front reduced in size, the chimneys removed, and the interior gutted. The historic massing and footprint remain intact and the house still displays its Greek Revival form. The 2011 Uppertown Survey states, "This property has been identified as having been constructed from 1850 through 1865 and is one of the earliest constructed residences in Saint Paul. As a result, this property is recommended for intensive-level research to determine eligibility for local and/or National Register designation." Additional research and survey has not been undertaken.

**E. FINDINGS:** The following findings are based upon HPC records and research including a site inspection of the exterior of the property on March 6, 2015 by HPC staff.

- The John Lewis house at 412 Goodrich was surveyed during the 1983 Historic Sites Survey of Ramsey County (RA-SPC-1548), the 1992 Uppertown Survey, 2001 Pioneer Houses: 1854-1880 Historic Context Study, and the 2011 Neighborhoods at the Edge of the Walking City Context Study and Reconnaissance Survey of the Uppertown neighborhood. Photos dating back to the 1970s were made available by local historian Jim Sazevich and prior surveys.
- 2. The John Lewis House at 412 Goodrich Avenue was constructed in 1856; he and his family are listed as residing there in the 1857 Minnesota Territorial Census.
- 3. **Property Description:** The John Lewis House was constructed in 1856. According to Ramsey County Property Records, the lot is 35 ft. wide by 122 ft. deep the parcel size is 0.10 acres. The house is ~800 sq. ft. and one-story. The property is zoned R4.
- 4. Sale Information: According to Ramsey County Property Records, the property was sold for