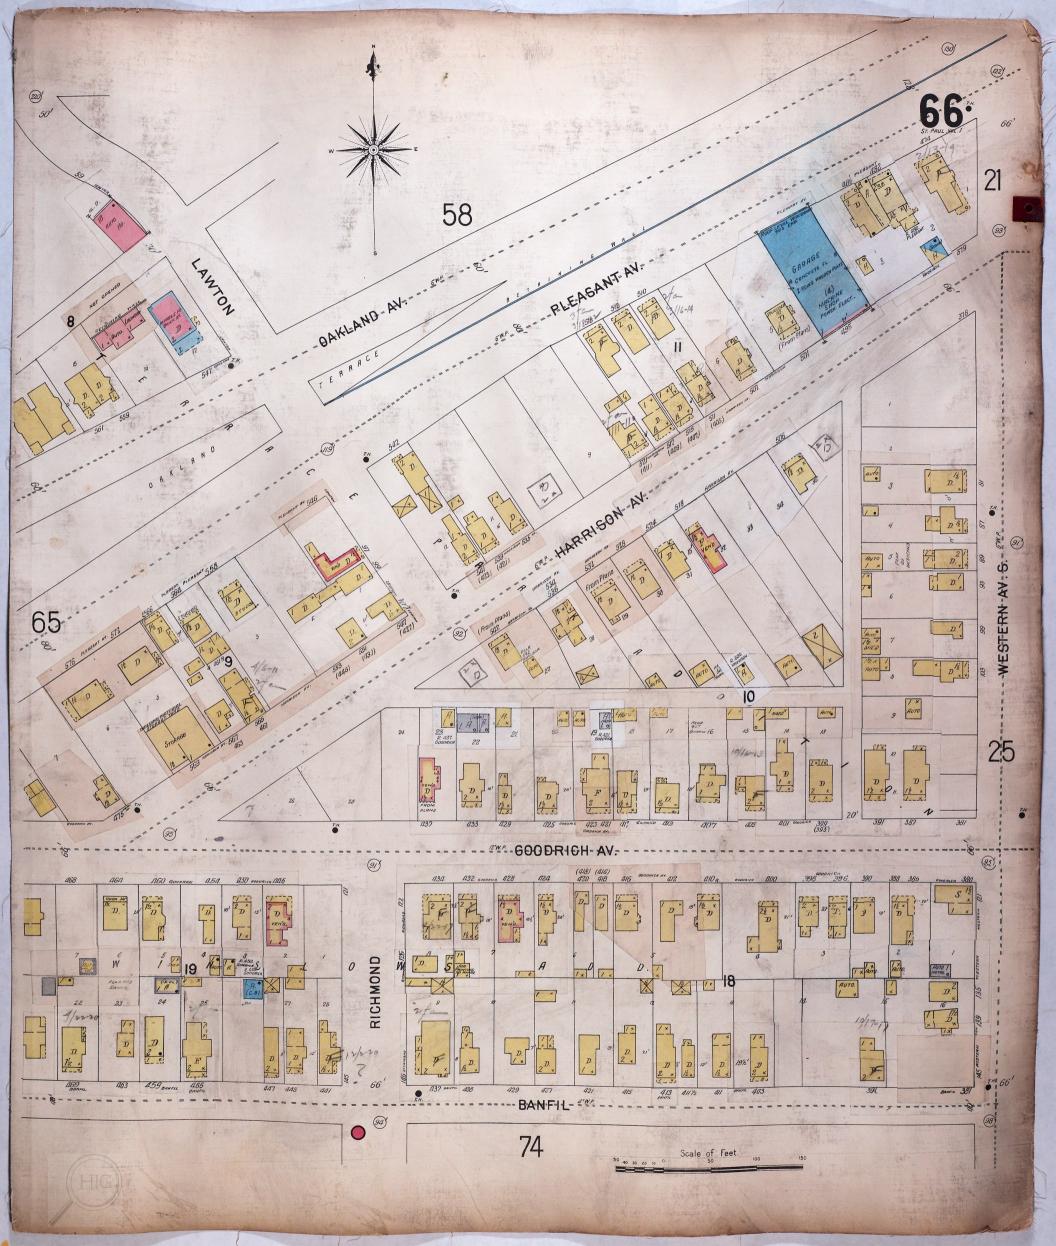

- 6. The consultant recommendation from the 2011 Neighborhoods at the Edge of the Walking City Historic Context Study Reconnaissance (Phase I) Survey of the Uppertown Neighborhood states, "This property has been identified as having been constructed from 1850 through 1865 and is one of the earliest constructed residences in Saint Paul. As a result, this property is recommended for intensive-level research to determine eligibility for local and/or National Register designation." An intensive-level (Phase II) survey has not been undertaken and would be required to determine if the property would be eligible for local designation or National register designation as an individual site or as part of a district.
- 7. Strategy 3.1 in the City's Historic Preservation Chapter of the Comprehensive Plan recommends: Implementing an ongoing survey program to identify and evaluate all types of historic resources in Saint Paul, including buildings, structures, objects, archaeological sites, districts, and landscapes. Given the recommendations for 412 Goodrich Avenue in the 2011 Survey of the property, an intensive-level survey should be the next step.
- 8. Strategy 3.6 in the City's Historic Preservation Chapter of the Comprehensive Plan recommends: Continuing to develop new and expand on existing historic contexts to allow for the continual identification of a full spectrum of historic resources. Given the construction date of the property, it is part of the Pioneer Houses Context Study and there may be further context architectural style or ethnic contexts to explore.
- 9. Strategy 4.5 and 5.3 in the City's Historic Preservation Chapter of the Comprehensive Plan recommend: Acquiring key threatened historic properties until a suitable owner can be found and realizing the full economic potential of key historic resources. It is preferable to work with the current owner to avoid demolition and rehabilitation the building. Per City of Saint Paul Legislative Code Sec. 73.04(5), "The heritage preservation commission may recommend to the city council, after review and comment by the city planning commission, that certain property eligible for designation as a heritage preservation site be acquired by gift, by negotiation or by eminent domain as provided for in Chapter 117 of Minnesota Statutes." The rehabilitation of 412 Goodrich Avenue could serve as a catalyst for additional rehabilitation of historic resources in the surrounding neighborhood.
- 10. The number of Pioneer Era houses extant in St. Paul can be estimated based on the properties identified in the 1983 survey and the 2001 context study, however, not all have been identified, and because many are not designated, it isn't know how many remain.
- 11. The Sanborn Insurance map for this site indicates the footprint of the house has changed very little since 1925. While the pedimented entry is not shown on the map, it is stylistically appropriate to the modest Greek Revival style. The barn was demolished and replaced with a smaller shed in 1886. The second dwelling at the rear of the lot was removed between 1903 and 1925. There is no alley access on this block nor is there a curb cut or off-street parking.
- 12. Staff has not extensively researched other historical associations with the subject building such as persons that have contributed in some way to Saint Paul's history and development or an architect or an association with an important event. The name, Walla, is associated with the property for several decades, and further research would be necessary.